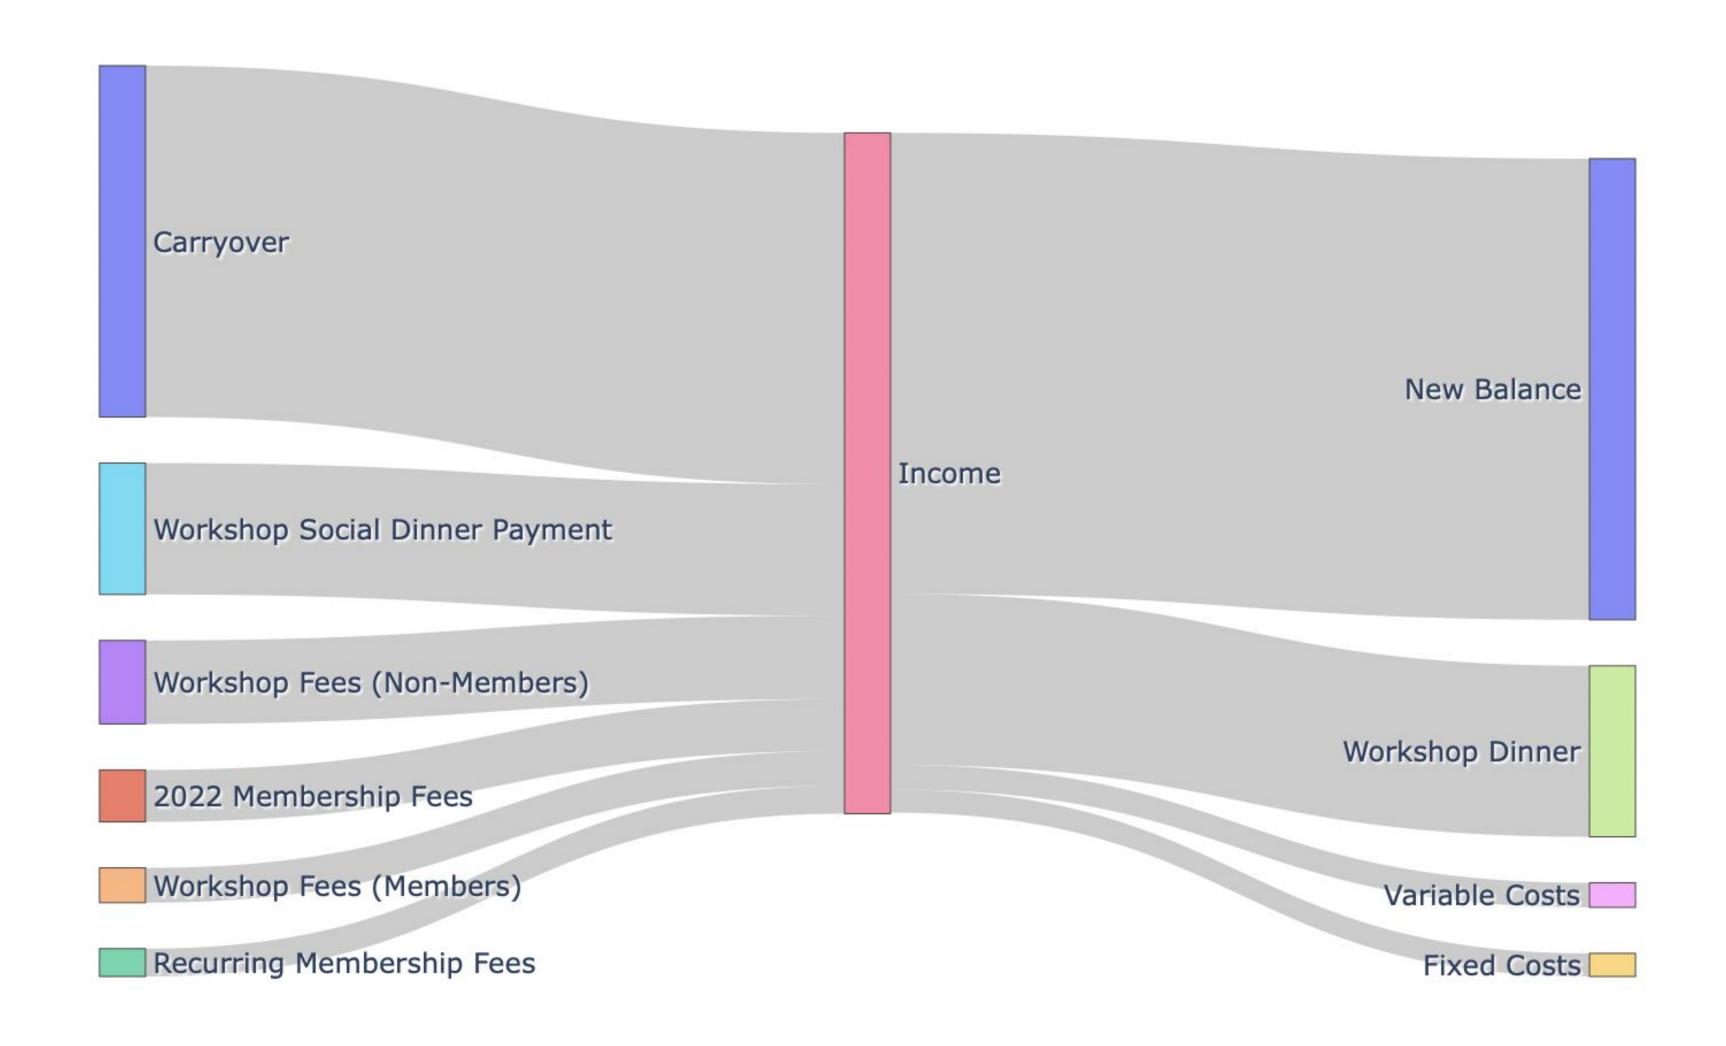

# Financial Overview

| <u>Income</u>                    |                |
|----------------------------------|----------------|
| Carryover                        | 2272.89        |
| 2022 Membership                  | 336.00         |
| Recurring Membership             | 180            |
| Workshop Contributions           | 1645           |
| Net Incoming                     | 4433.89        |
| <u>Outgoing</u>                  |                |
| Social Dinner                    | 1106.40*       |
| Website Domain from Namecheap    | 15.31          |
| ESLR Domain Renewal              | 17.78          |
| Zoom Account                     | 116.54         |
| Processing Fees (~1.4-2.3%)      | 63.43          |
| Open Collective Hosting Fee (6%) | 131.86         |
| Net Outgoing                     | 2902.64        |
| New Balance                      | <u>2982.57</u> |