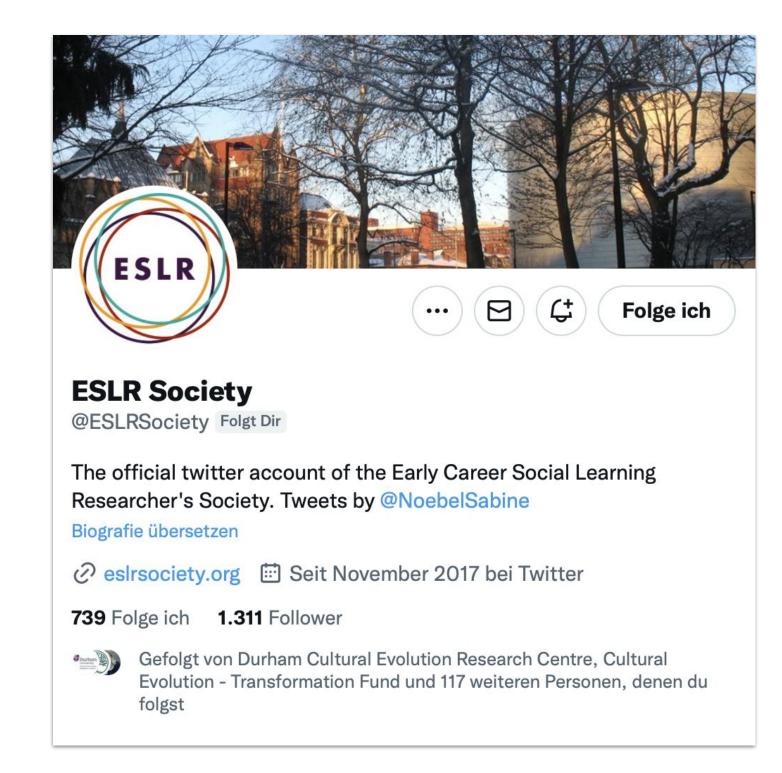

# Social Report

- currently 48 members mainly from Europe (2 supporting, 14 recurring)
- roughly 1,300+ follower on Twitter (+270)
- taking care of the meeting minutes
- bimonthly newsletter