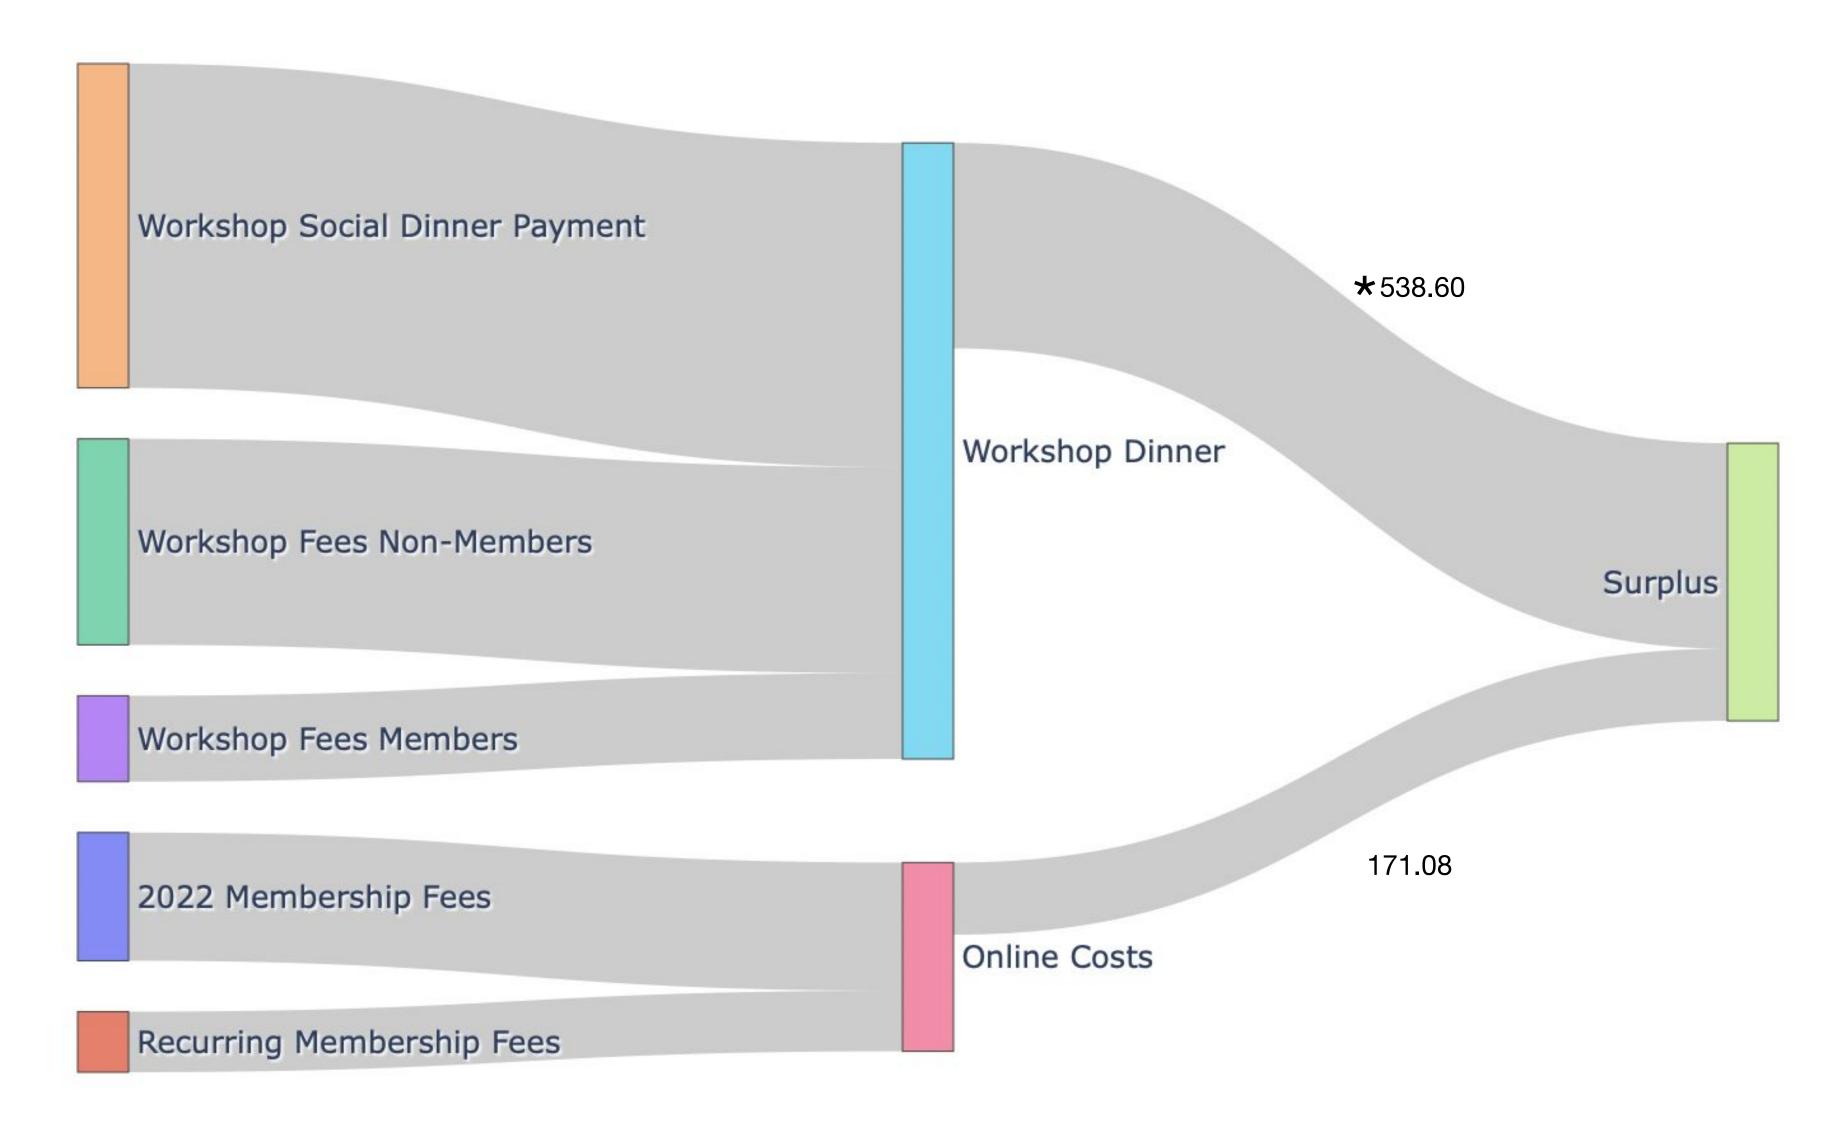

# Financial Overview

| <u>Income</u>                    |                |
|----------------------------------|----------------|
| Carryover                        | 2272.89        |
| 2022 Membership                  | 336.00         |
| Recurring Membership             | 180            |
| Workshop Contributions           | 1645           |
| Net Incoming                     | 4433.89        |
| <u>Outgoing</u>                  |                |
| Social Dinner                    | 1106.40*       |
| Website Domain from Namecheap    | 15.31          |
| ESLR Domain Renewal              | 17.78          |
| Zoom Account                     | 116.54         |
| Processing Fees (~1.4-2.3%)      | 63.43          |
| Open Collective Hosting Fee (6%) | 131.86         |
| Net Outgoing                     | 2902.64        |
| New Balance                      | <u>2982.57</u> |