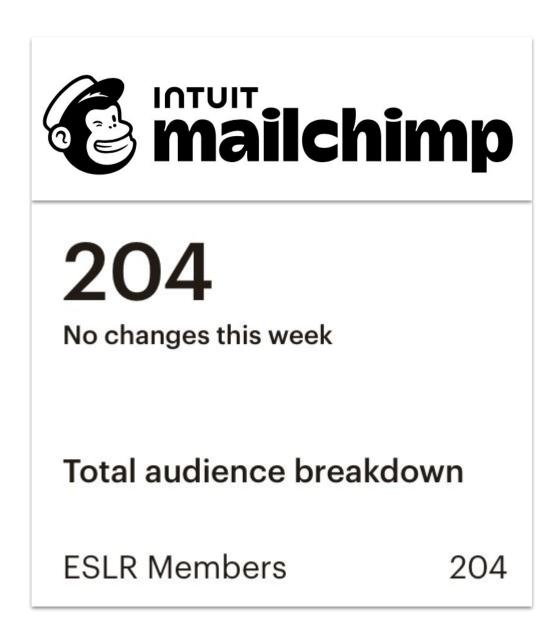

# Social Report

- currently 48 members mainly from Europe (2 supporting, 14 recurring)
- roughly 1,300+ follower on Twitter (+270)
- taking care of the meeting minutes
- bimonthly newsletter